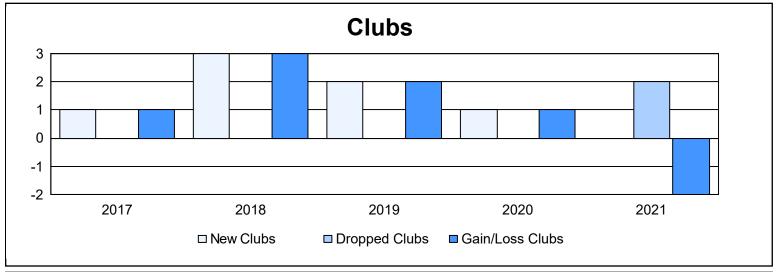

District 410 W As of June 2021 Cumulative

| Year      | New<br>Clubs | Dropped<br>Clubs | Gain/<br>Loss<br>Clubs | New<br>Members | Charter<br>Members | Reinstate<br>Members | Transfer<br>Members | Total<br>Member<br>Added | Total<br>Members<br>Dropped | Gain/<br>Loss<br>Members |
|-----------|--------------|------------------|------------------------|----------------|--------------------|----------------------|---------------------|--------------------------|-----------------------------|--------------------------|
| 2016-2017 | 1            | 0                | 1                      | 161            | 35                 | 6                    | 16                  | 218                      | 171                         | 47                       |
| 2017-2018 | 3            | 0                | 3                      | 222            | 111                | 7                    | 13                  | 353                      | 232                         | 121                      |
| 2018-2019 | 2            | 0                | 2                      | 182            | 61                 | 5                    | 8                   | 256                      | 238                         | 18                       |
| 2019-2020 | 1            | 0                | 1                      | 144            | 32                 | 8                    | 11                  | 195                      | 299                         | -104                     |
| 2020-2021 | 0            | 2                | -2                     | 152            | 5                  | 10                   | 13                  | 180                      | 227                         | -47                      |
| Average   | 1            | 0                | 1                      | 172            | 49                 | 7                    | 12                  | 240                      | 233                         | 7                        |